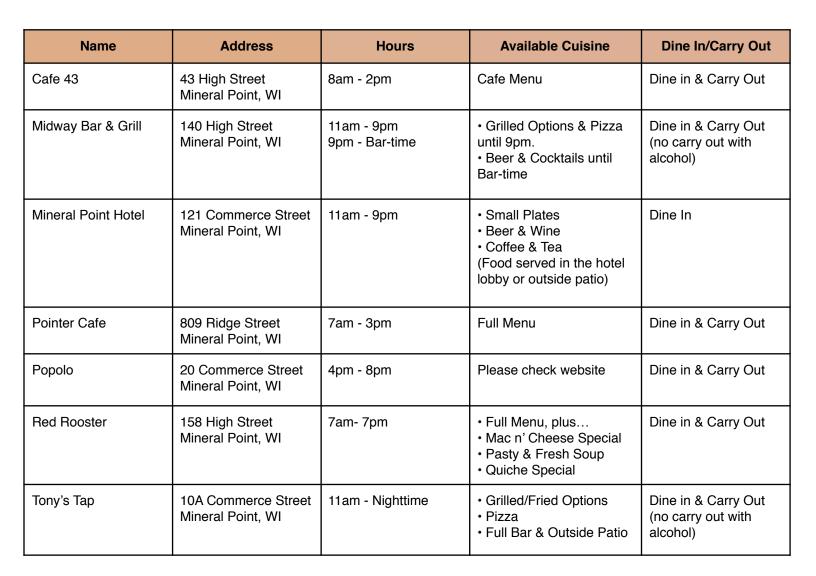

| Dine in & Carry Out                                   |
| Red Rooster                      | 158 High Street<br>Mineral Point, WI     | 7am- 7pm                                                       | <ul><li>Full Menu, plus</li><li>Mac n' Cheese Special</li><li>Pasty &amp; Fresh Soup</li><li>Quiche Special</li></ul> | Dine in & Carry Out                                   |
| Tony's Tap                       | 10A Commerce Street<br>Mineral Point, WI | 11am - Nighttime                                               | Grilled/Fried Options     Pizza     Full Bar & Outside Patio                                                          | Dine in & Carry Out<br>(no carry out with<br>alcohol) |



#### Where to Dine & Drink in Mineral Point







### Public Parks in Mineral Point <

(For outdoor dining or relaxing)

| Location                                               | Playground | Friday | Saturday | Sunday |
|--------------------------------------------------------|------------|--------|----------|--------|
| Waterpower Park Intersection of High & Ridge Streets   | X          | X      | Х        | X      |
| Soldiers<br>Memorial Park<br>206 Copper St.            | Х          | Х      | Х        | Х      |
| <b>Library Park</b><br>137 High St.                    |            | X      | Х        | х      |
| Grassy Area<br>by Railroad<br>Depot<br>13 Commerce St. |            | X      | Х        | Х      |

#### Mineral Point Public Bathrooms (10am - 6pm)

| Location                                                | Friday |